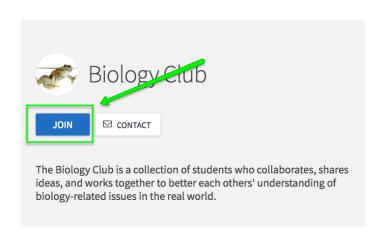

## How do I join an organization on Engage?

- 1. Follow the steps above to find an organization that you are interested in.
- 2. When you land on the organization homepage, you will see a *Join* button under the organization's name.
- 3. Once you click *Join*, you will either be automatically added as a member or a membership request will be sent to the organization's officers to approve or deny, based on the organization's membership criteria. Whether or not you are automatically approved to join is dependent on the organization's settings.
- 4. Reach out to the organization directly to learn more about when their meetings occur and any useful information a new member might need.
- 5. If you don't see the *Join* button, this means that membership in that specific organization has been restricted by the campus administrators. If you do come across an organization you would like to join, but it does not have a *Join* button on the organization home page, we recommend sending a message to the organization using the *Contact* button.