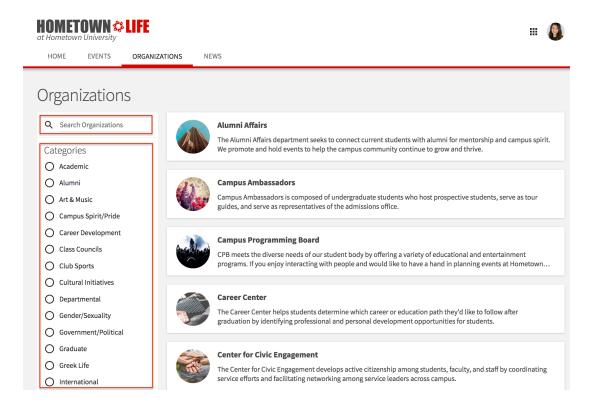

Finding organizations is simple in Engage! To search for existing organizations, navigate to the *Organizations* tab in the toolbar at the top of your site when you log in. You will be shown all organizations by default. From this list, you can search for an organization by name using the search feature. If you aren't sure of the exact organization you are looking for, you can also explore organizations by Organization Category.

Once you have found your organization of interest, click on its name to jump into the organization page to learn more about that organization.